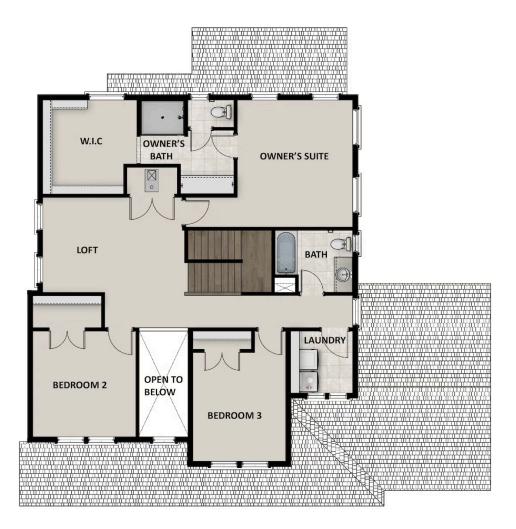

# **FieldStone** HOMES



ROCKPOINT SINGLE FAMILY CALL FOR PRICE

Sq ft: 3,653 Beds: 3 Bath: 2.5 Garage: 2

#### **ABOUT THIS HOME**

Enjoy the openness of this amazing floor plan with an abundance of natural light. The flex room is close ideal as an office, gym or a formal gathering space. Enter the two-story great room with unstoppable ligl open floor plan. The two-story great room is ideal to gather with the living spaces tied together for a hig The state-of-the-art kitchen includes a massive island with seating for 4 and is equipped with plenty of cospace.



## **FLOOR PLAN**





### **FLOOR PLAN**





### **FLOOR PLAN**