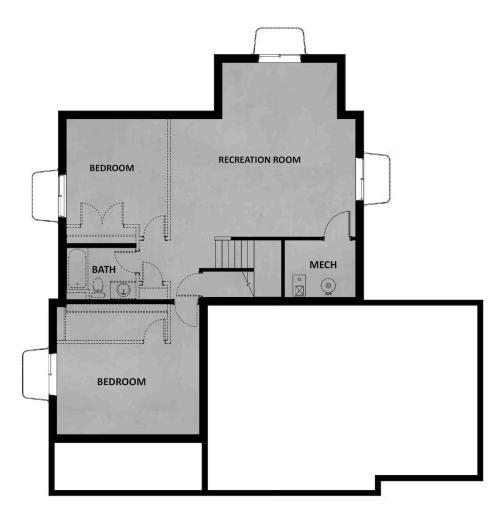

# **FieldStone** HOMES



ROCKPOINT SINGLE FAMILY CALL FOR PRICE

Sq ft: 3,653 Beds: 3 Bath: 2.5 Garage: 2

#### **ABOUT THIS HOME**

Enjoy the openness of this amazing floor plan with an abundance of natural light. The flex room is close ideal as an office, gym or a formal gathering space. Enter the two-story great room with unstoppable ligl open floor plan. The two-story great room is ideal to gather with the living spaces tied together for a hig The state-of-the-art kitchen includes a massive island with seating for 4 and is equipped with plenty of cospace.



## **FLOOR PLAN**





### **FLOOR PLAN**





### **FLOOR PLAN**