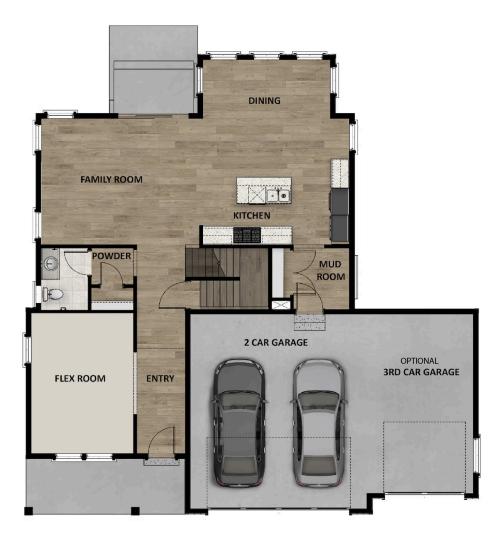

# **FieldStone** HOMES



ROCKPOINT SINGLE FAMILY CALL FOR PRICE

Sq ft: 3,653 Beds: 3 Bath: 2.5 Garage: 2

#### **ABOUT THIS HOME**

Enjoy the openness of this amazing floor plan with an abundance of natural light. The flex room is close ideal as an office, gym or a formal gathering space. Enter the two-story great room with unstoppable ligl open floor plan. The two-story great room is ideal to gather with the living spaces tied together for a hig The state-of-the-art kitchen includes a massive island with seating for 4 and is equipped with plenty of cospace.



## **FLOOR PLAN**





### **FLOOR PLAN**





### **FLOOR PLAN**