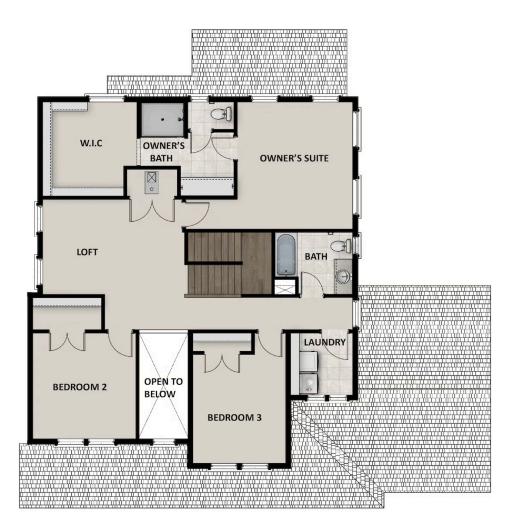

## **FieldStone** HOMES



ROCKPOINT SINGLE FAMILY CALL FOR PRICE

Sq ft: 3,653 Beds: 3 Bath: 2.5 Garage: 2

## **ABOUT THIS HOME**

Enjoy the openness of this amazing floor plan with an abundance of natural light. The flex room is close ideal as an office, gym or a formal gathering space. Enter the two-story great room with unstoppable ligl open floor plan. The two-story great room is ideal to gather with the living spaces tied together for a hig The state-of-the-art kitchen includes a massive island with seating for 4 and is equipped with plenty of cospace.



## **FLOOR PLAN**





**FLOOR PLAN** 





**FLOOR PLAN**