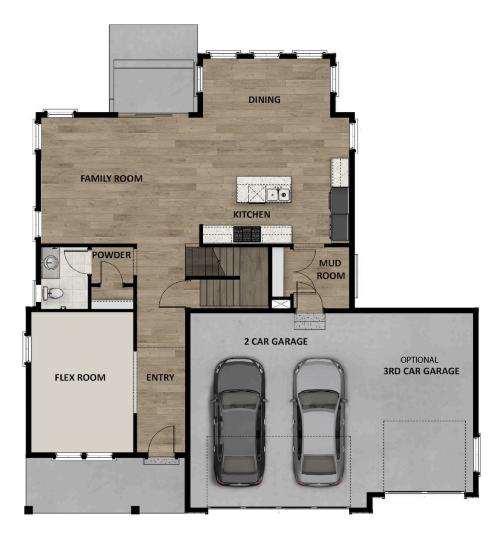

## **FieldStone** HOMES



ROCKPOINT SINGLE FAMILY CALL FOR PRICE

Sq ft: 3,653 Beds: 3 Bath: 2.5 Garage: 2

## **ABOUT THIS HOME**

Enjoy the openness of this amazing floor plan with an abundance of natural light. The flex room is close ideal as an office, gym or a formal gathering space. Enter the two-story great room with unstoppable ligl open floor plan. The two-story great room is ideal to gather with the living spaces tied together for a hig The state-of-the-art kitchen includes a massive island with seating for 4 and is equipped with plenty of cospace.



## **FLOOR PLAN**





**FLOOR PLAN** 





**FLOOR PLAN**