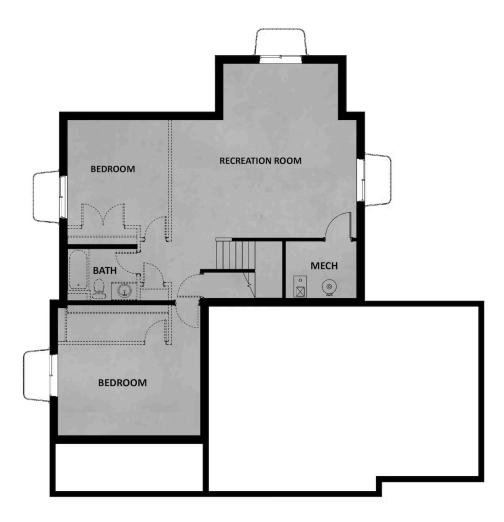

## **FieldStone** HOMES



ROCKPOINT SINGLE FAMILY CALL FOR PRICE

Sq ft: 3,653 Beds: 3 Bath: 2.5 Garage: 2

## **ABOUT THIS HOME**

Enjoy the openness of this amazing floor plan with an abundance of natural light. The flex room is close ideal as an office, gym or a formal gathering space. Enter the two-story great room with unstoppable ligl open floor plan. The two-story great room is ideal to gather with the living spaces tied together for a hig The state-of-the-art kitchen includes a massive island with seating for 4 and is equipped with plenty of cospace.



## **FLOOR PLAN**





**FLOOR PLAN** 





**FLOOR PLAN**