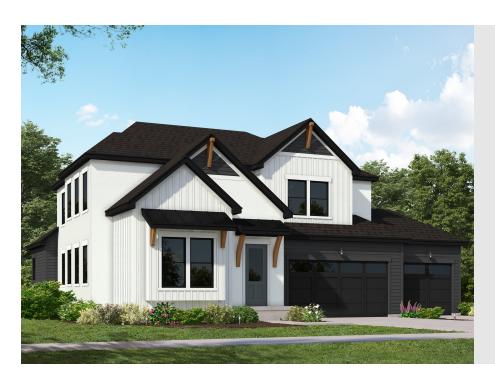

## **HIGHLAND**

SINGLE FAMILY

**CALL FOR PRICE** 

Sq ft: 4,315

Beds: 4

Bath: 2.5

Garage: 2

#### **ABOUT THIS HOME**

Enjoy the openness of this amazing floor plan with an abundance of natural light. The flex room is close to the entrance and is ideal as an office, gym or a formal gathering space. Enter the two-story great room with unstoppable light that floods from an open floor plan. The two-story great room is ideal to gather with the living spaces tied together for a high-end living experience. The state-of-the-art kitchen includes a massive island with seating for 4 and is equipped with plenty of cooktop and countertop space.