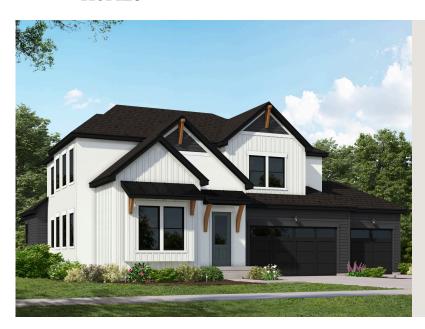

### **HIGHLAND**

SINGLE FAMILY CALL FOR PRICE

Sq ft: 4,315 Beds: 4

Bath: 2.5 Garage: 2

# **ABOUT THIS HOME**

Enjoy the openness of this amazing floor plan with an abundance of natural light. The flex room is close to the entrance and is ideal as an office, gym or two-story great room with unstoppable light that floods from an open floor plan. The two-story great room is ideal to gather with the living spaces tied experience. The state-of-the-art kitchen includes a massive island with seating for 4 and is equipped with plenty of cooktop and countertop space.