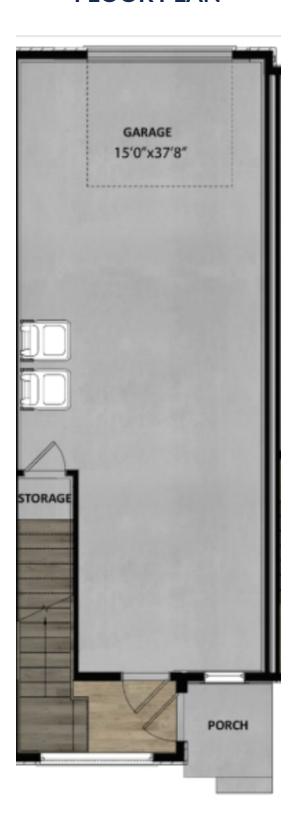

# **FLOOR PLAN**

Pricing, features and availability are subject to change without notice. Fieldstone Homes makes reasonable efforts to provide accurate information, however, no warranties or representations are made as to its accuracy and Fieldstone Homes assumes no liability or responsibility for any errors in pricing or content. All pricing information, including promotions and incentives, must be verified by an authorized representative for the appropriate community and home. Photography, floor plans, elevations, renderings, virtual tours, maps, square footage and dimensions are approximate and for illustration purposes only, and will vary from the homes as built and are subject to change without notice. Homes in each neighborhood may be owned and sold by a separate limited liability company (LLC) or other corporate entity.

### **ABOUT THIS HOME**

The transitional exterior design flows through all architectural details of this stunning 3-story townhome. Enjoy living in our Halstead townhome floorplan featuring 3 bedrooms, 3 bathrooms, 1,451 total square feet, and two-car tandem garage. With a modern flair and 9' ceilings, the main living area is open and spacious with an extended family room. The kitchen and family room create a perfect space to gather with friends or family. The Owner's Suite is located on the top floor and includes a private bathroom with two closets for your own private retreat. The laundry room and an additional bedroom, and bathroom are also located on the top floor. The third bedroom is located on the middle floor and is tucked behind the kitchen with a private bathroom. You'll want to call this new Silver Creek Townhome your home.