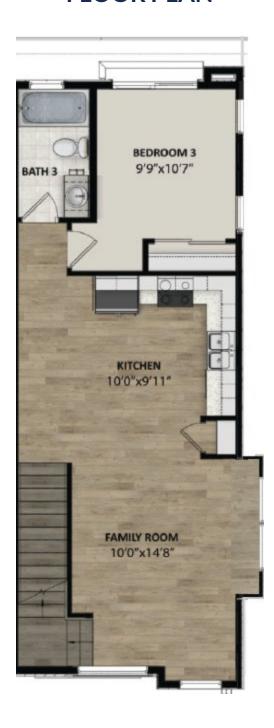

# **FLOOR PLAN**

### **ABOUT THIS HOME**

The transitional exterior design flows through all architectural details of this stunning 3-story townhome. Enjoy living in our Halstead townhome floorplan featuring 3 bedrooms, 3 bathrooms, 1,451 total square feet, and two-car tandem garage. With a modern flair and 9' ceilings, the main living area is open and spacious with an extended family room. The kitchen and family room create a perfect space to gather with friends or family. The Owner's Suite is located on the top floor and includes a private bathroom with two closets for your own private retreat. The laundry room and an additional bedroom, and bathroom are also located on the top floor. The third bedroom is located on the middle floor and is tucked behind the kitchen with a private bathroom. You'll want to call this new Silver Creek Townhome your home.