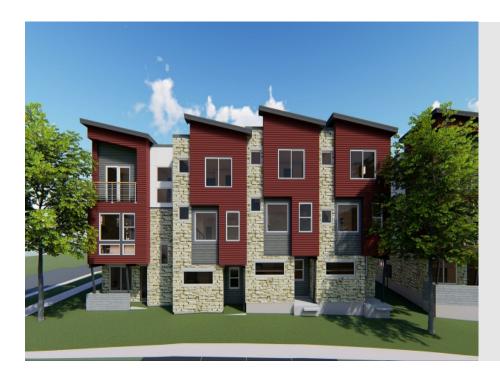

### **HALSTEAD**

**TOWNHOME** 

**CALL FOR PRICE** 

Sq ft: 1,451

Beds: 3

Bath: 3.0

Garage: 2

### **ABOUT THIS HOME**

The transitional exterior design flows through all architectural details of this stunning 3-story townhome. Enjoy living in our Halstead townhome floorplan featuring 3 bedrooms, 3 bathrooms, 1,451 total square feet, and two-car tandem garage. With a modern flair and 9' ceilings, the main living area is open and spacious with an extended family room. The kitchen and family room create a perfect space to gather with friends or family. The Owner's Suite is located on the top floor and includes a private bathroom with two closets for your own private retreat. The laundry room and an additional bedroom, and bathroom are also located on the top floor. The third bedroom is located on the middle floor and is tucked behind the kitchen with a private bathroom. You'll want to call this new Silver Creek Townhome your home.