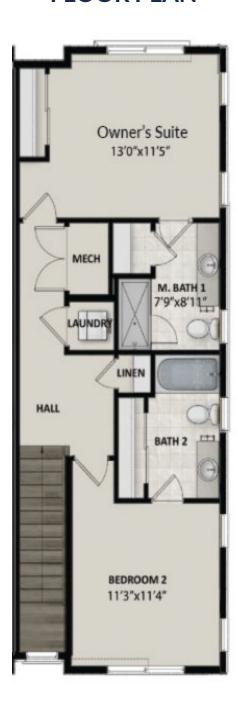

# **FLOOR PLAN**

### **ABOUT THIS HOME**

The transitional exterior design flows through all architectural details of this stunning 3-story townhome. Enjoy living in our Halstead townhome floorplan featuring 3 bedrooms, 3 bathrooms, 1,451 total square feet, and two-car tandem garage. With a modern flair and 9' ceilings, the main living area is open and spacious with an extended family room. The kitchen and family room create a perfect space to gather with friends or family. The Owner's Suite is located on the top floor and includes a private bathroom with two closets for your own private retreat. The laundry room and an additional bedroom, and bathroom are also located on the top floor. The third bedroom is located on the middle floor and is tucked behind the kitchen with a private bathroom. You'll want to call this new Silver Creek Townhome your home.