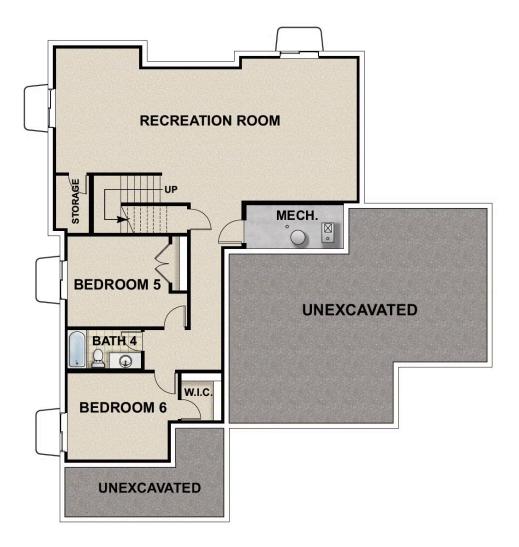

## **FieldStone** HOMES



GLENWILD SINGLE FAMILY CALL FOR PRICE

Sq ft: 4,422 Beds: 4 Bath: 2.5 Garage: 2

## **ABOUT THIS HOME**

The Glendwild floorplan has amazing features that will make you want to call this your home. The maste entrance with a huge walk-in closet. Enter the two-story great room with unstoppable light that floods fr Upstairs you will enjoy the loft which can be used as a seating area or a play area for kids. The state-of-tl gourmet kitchen appliances, double ovens, and a gas cook top. The Crossings community also features a large community swimming pool & clubhouse, fishing ponds, pickle-ball courts, basketball courts, tennis and so much more!

Renderings Are Concept Only



**FLOOR PLAN** 





**FLOOR PLAN** 





**FLOOR PLAN**