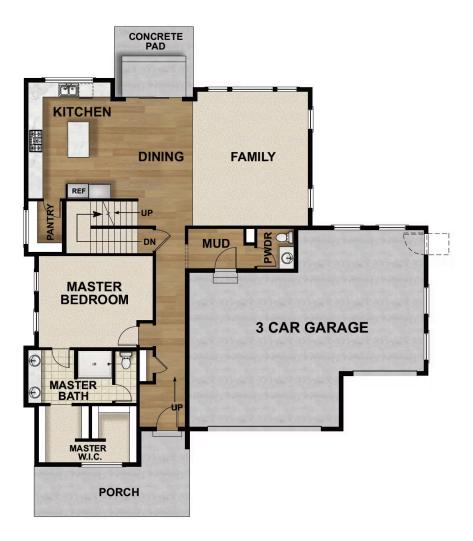

## **FieldStone** HOMES



GLENWILD SINGLE FAMILY CALL FOR PRICE

Sq ft: 4,422 Beds: 4 Bath: 2.5 Garage: 2

## **ABOUT THIS HOME**

The Glendwild floorplan has amazing features that will make you want to call this your home. The maste entrance with a huge walk-in closet. Enter the two-story great room with unstoppable light that floods fr Upstairs you will enjoy the loft which can be used as a seating area or a play area for kids. The state-of-tl gourmet kitchen appliances, double ovens, and a gas cook top. The Crossings community also features a large community swimming pool & clubhouse, fishing ponds, pickle-ball courts, basketball courts, tennis and so much more!

Renderings Are Concept Only



**FLOOR PLAN** 





**FLOOR PLAN** 





**FLOOR PLAN**