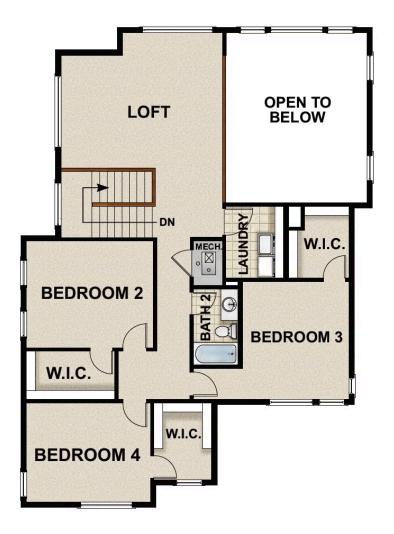

## **FieldStone** HOMES



GLENWILD SINGLE FAMILY CALL FOR PRICE

Sq ft: 4,422 Beds: 4 Bath: 2.5 Garage: 2

## **ABOUT THIS HOME**

The Glendwild floorplan has amazing features that will make you want to call this your home. The maste entrance with a huge walk-in closet. Enter the two-story great room with unstoppable light that floods fr Upstairs you will enjoy the loft which can be used as a seating area or a play area for kids. The state-of-tl gourmet kitchen appliances, double ovens, and a gas cook top. The Crossings community also features a large community swimming pool & clubhouse, fishing ponds, pickle-ball courts, basketball courts, tennis and so much more!

Renderings Are Concept Only



**FLOOR PLAN** 





**FLOOR PLAN** 





**FLOOR PLAN**