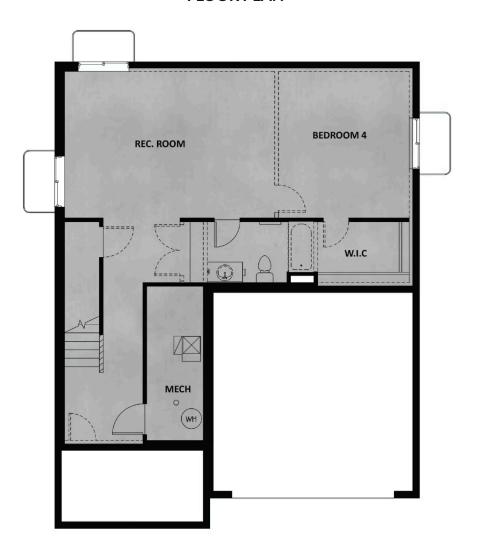

### **ABOUT THIS HOME**

The Elwood features a stylish and spacious design with 3 bedrooms, 2.5 bathrooms, 2,247 finished square feet, and 3,213 total square feet. You'll find a conveniently located along the entryway. As you continue on, you'll discover an open-concept for spacious living with a family room, dining room, and k kitchen counter and updated appliances to cook meals you'll be proud of. Steps away from the kitchen is a roomy pantry and mudroom. Upstairs you'll alundry room, and an owner's suite. All bedrooms include walk-in closets to give you needed storage space. In the owner's suite, you'll discover a spacic shower, vanity, and water closet. You have the option to finish the basement for a recreational room, bedroom, bathroom, closet, and storage space. To room you'll love most—whether that be for a movie lounge, children's playroom, craft room, or workout area.