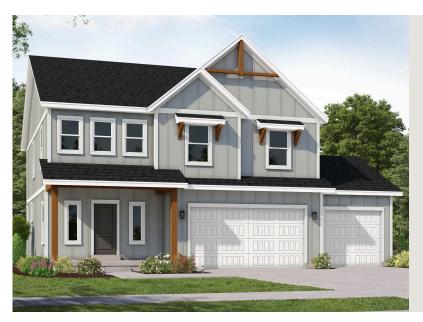

### **ELWOOD**

SINGLE FAMILY

CALL FOR PRICE

Sq ft: 3,213

Beds: 3

Bath: 2.5

Garage: 2

### **ABOUT THIS HOME**

The Elwood features a stylish and spacious design with 3 bedrooms, 2.5 bathrooms, 2,247 finished square feet, and 3,213 total square feet. You'll find a conveniently located along the entryway. As you continue on, you'll discover an open-concept for spacious living with a family room, dining room, and k kitchen counter and updated appliances to cook meals you'll be proud of. Steps away from the kitchen is a roomy pantry and mudroom. Upstairs you'll alundry room, and an owner's suite. All bedrooms include walk-in closets to give you needed storage space. In the owner's suite, you'll discover a spacic shower, vanity, and water closet. You have the option to finish the basement for a recreational room, bedroom, bathroom, closet, and storage space. To room you'll love most—whether that be for a movie lounge, children's playroom, craft room, or workout area.