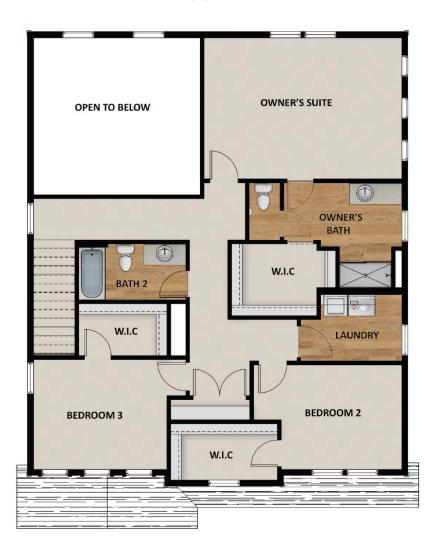

### **ABOUT THIS HOME**

The Elwood features a stylish and spacious design with 3 bedrooms, 2.5 bathrooms, 2,247 finished square feet, and 3,213 total square feet. You'll find a conveniently located along the entryway. As you continue on, you'll discover an open-concept for spacious living with a family room, dining room, and k kitchen counter and updated appliances to cook meals you'll be proud of. Steps away from the kitchen is a roomy pantry and mudroom. Upstairs you'll alundry room, and an owner's suite. All bedrooms include walk-in closets to give you needed storage space. In the owner's suite, you'll discover a spacic shower, vanity, and water closet. You have the option to finish the basement for a recreational room, bedroom, bathroom, closet, and storage space. To room you'll love most—whether that be for a movie lounge, children's playroom, craft room, or workout area.