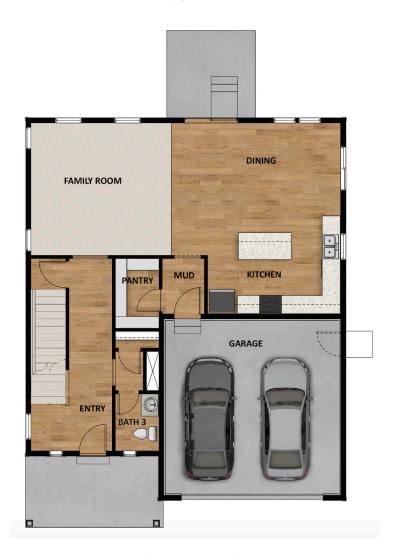

### **ABOUT THIS HOME**

The Elwood features a stylish and spacious design with 3 bedrooms, 2.5 bathrooms, 2,247 finished square feet, and 3,213 total square feet. You'll find a conveniently located along the entryway. As you continue on, you'll discover an open-concept for spacious living with a family room, dining room, and k kitchen counter and updated appliances to cook meals you'll be proud of. Steps away from the kitchen is a roomy pantry and mudroom. Upstairs you'll alundry room, and an owner's suite. All bedrooms include walk-in closets to give you needed storage space. In the owner's suite, you'll discover a spacic shower, vanity, and water closet. You have the option to finish the basement for a recreational room, bedroom, bathroom, closet, and storage space. To room you'll love most—whether that be for a movie lounge, children's playroom, craft room, or workout area.