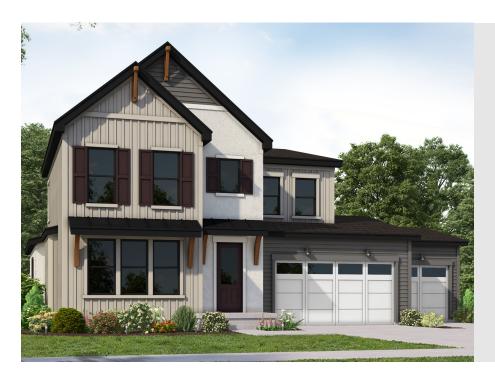

### **EDEN**

SINGLE FAMILY

**CALL FOR PRICE** 

Sq ft: 4,364

Beds: 4

Bath: 2.5

Garage: 2

#### **ABOUT THIS HOME**

Enjoy the openness of this amazing floor plan with an abundance of natural light. The flex room is close to the entrance and is ideal as an office, gym or a formal gathering space. Enter the two-story great room with unstoppable light that floods from an open floor plan. The two-story great room is ideal to gather with the living spaces tied together for a high-end living experience. The state-of-the-art kitchen includes a massive island with seating for 4 and is equipped with plenty of cooktop and countertop space.