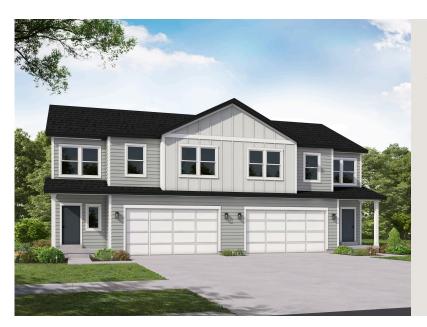

### **DAWSON**

TWINHOUSE

CALL FOR PRICE

Sq ft: 2,527

Beds: 3

Bath: 2.5

Garage: 2

## **ABOUT THIS HOME**

You will love living in the Dawson floor plan! Off the entry, you have a convenient powder bath, and spacious main living space, including a great room used kitchen, as well as a walk-in pantry and mudroom. Upstairs you'll find a loft, gorgeous owner's suite, and two additional bedrooms, each with a wall laundry room and secondary bathroom. You have even more space in the unfinished basement for a large recreation room and additional bathroom.