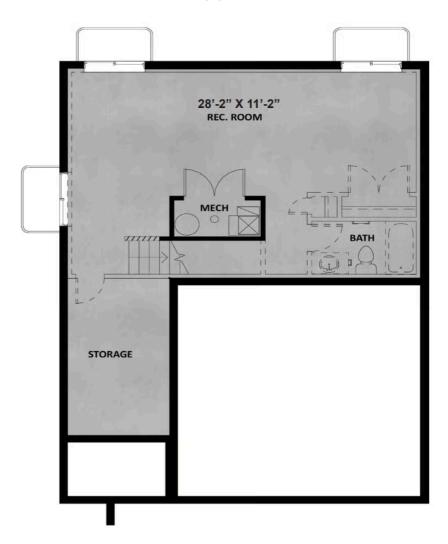

# **FLOOR PLAN**

## **ABOUT THIS HOME**

You will love living in the Dawson floor plan! Off the entry, you have a convenient powder bath, and spacious main living space, including a great room used kitchen, as well as a walk-in pantry and mudroom. Upstairs you'll find a loft, gorgeous owner's suite, and two additional bedrooms, each with a wall laundry room and secondary bathroom. You have even more space in the unfinished basement for a large recreation room and additional bathroom.