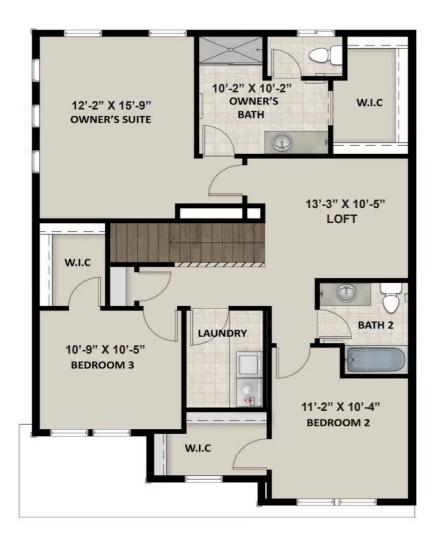

### **FLOOR PLAN**

## **ABOUT THIS HOME**

You will love living in the Dawson floor plan! Off the entry, you have a convenient powder bath, and spacious main living space, including a great room used kitchen, as well as a walk-in pantry and mudroom. Upstairs you'll find a loft, gorgeous owner's suite, and two additional bedrooms, each with a wall laundry room and secondary bathroom. You have even more space in the unfinished basement for a large recreation room and additional bathroom.