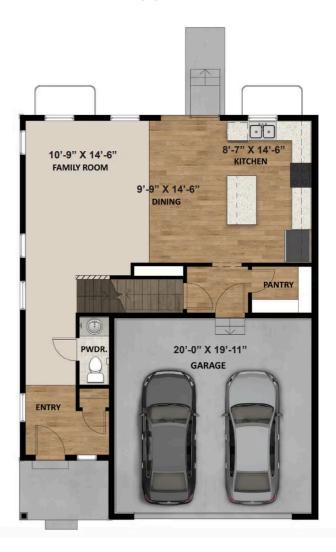

# **FLOOR PLAN**

## **ABOUT THIS HOME**

You will love living in the Dawson floor plan! Off the entry, you have a convenient powder bath, and spacious main living space, including a great room used kitchen, as well as a walk-in pantry and mudroom. Upstairs you'll find a loft, gorgeous owner's suite, and two additional bedrooms, each with a wall laundry room and secondary bathroom. You have even more space in the unfinished basement for a large recreation room and additional bathroom.