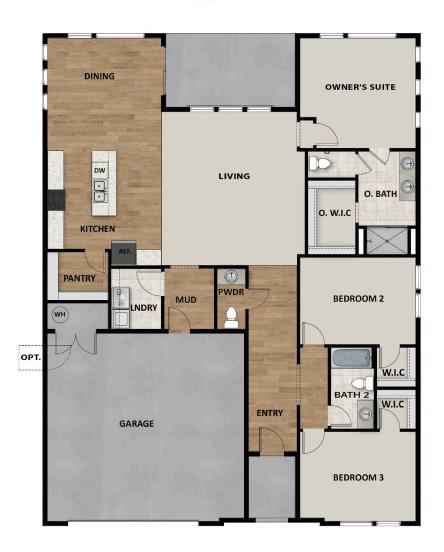

# CORDOVA SOL SPANISH CALL FOR PRICE

Sq ft: 1,960 Beds: 3 Bath: 2.5 Garage: 2

#### **ABOUT THIS HOME**

The Cordova is one of the amazing rambler plans available in our new Rosalia Ridge co bedrooms, 2.5 bathrooms, 1,960 total sq ft, you'll have all the room you need! Off the 6 bedrooms and a full bathroom, as well as a convenient powder room for guests. Contil you'll find a bright living room that flows into a gorgeous kitchen with our signature isla and a spacious dining area. Off the living room you have a luxurious Owner's Suite with bathroom, featuring a walk-in shower and large walk-in closet. Outside you have a 2 ca optional 3rd car garage or 3rd car extended garage. You have the opportunity for even optional bunkroom or ADU. Make this beautiful floorplan your new home today!