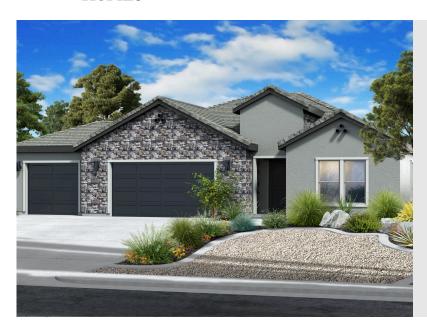

# CORDOVA SOL SPANISH CALL FOR PRICE

Sq ft: 1,960 Beds: 3 Bath: 2.5 Garage: 2

#### **ABOUT THIS HOME**

The Cordova is one of the amazing rambler plans available in our new Rosalia Ridge co bedrooms, 2.5 bathrooms, 1,960 total sq ft, you'll have all the room you need! Off the 6 bedrooms and a full bathroom, as well as a convenient powder room for guests. Contil you'll find a bright living room that flows into a gorgeous kitchen with our signature isla and a spacious dining area. Off the living room you have a luxurious Owner's Suite with bathroom, featuring a walk-in shower and large walk-in closet. Outside you have a 2 ca optional 3rd car garage or 3rd car extended garage. You have the opportunity for even optional bunkroom or ADU. Make this beautiful floorplan your new home today!