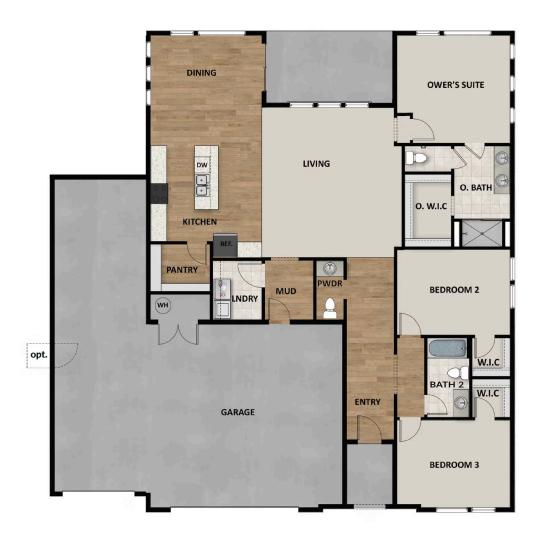

# CORDOVA SOL SPANISH CALL FOR PRICE

Sq ft: 1,960 Beds: 3 Bath: 2.5 Garage: 2

#### **ABOUT THIS HOME**

The Cordova is one of the amazing rambler plans available in our new Rosalia Ridge co bedrooms, 2.5 bathrooms, 1,960 total sq ft, you'll have all the room you need! Off the 6 bedrooms and a full bathroom, as well as a convenient powder room for guests. Contil you'll find a bright living room that flows into a gorgeous kitchen with our signature isla and a spacious dining area. Off the living room you have a luxurious Owner's Suite with bathroom, featuring a walk-in shower and large walk-in closet. Outside you have a 2 ca optional 3rd car garage or 3rd car extended garage. You have the opportunity for even optional bunkroom or ADU. Make this beautiful floorplan your new home today!