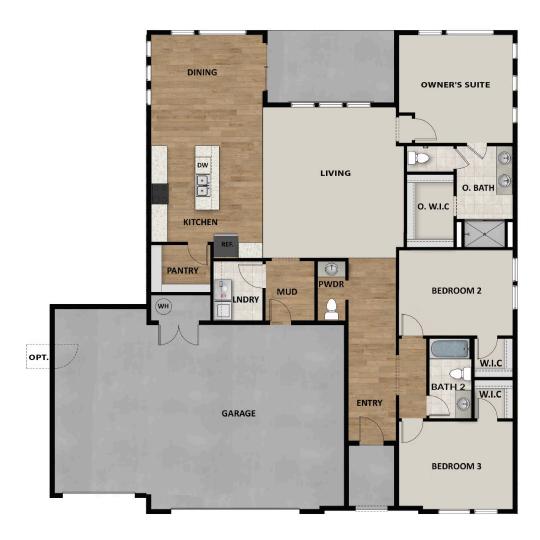

# CORDOVA SOL SPANISH CALL FOR PRICE

Sq ft: 1,960 Beds: 3 Bath: 2.5 Garage: 2

#### **ABOUT THIS HOME**

The Cordova is one of the amazing rambler plans available in our new Rosalia Ridge co bedrooms, 2.5 bathrooms, 1,960 total sq ft, you'll have all the room you need! Off the 6 bedrooms and a full bathroom, as well as a convenient powder room for guests. Contil you'll find a bright living room that flows into a gorgeous kitchen with our signature isla and a spacious dining area. Off the living room you have a luxurious Owner's Suite with bathroom, featuring a walk-in shower and large walk-in closet. Outside you have a 2 ca optional 3rd car garage or 3rd car extended garage. You have the opportunity for even optional bunkroom or ADU. Make this beautiful floorplan your new home today!