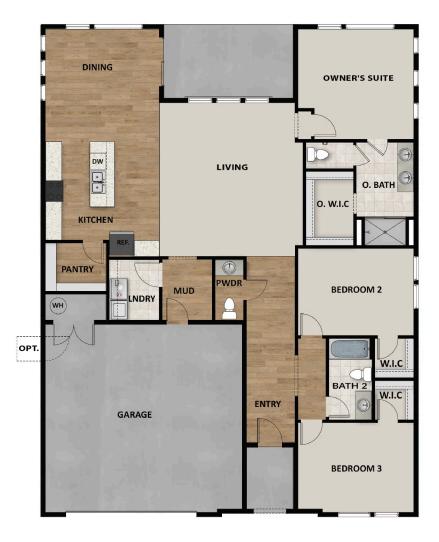

#### **ABOUT THIS HOME**

The Cordova is one of the amazing rambler plans available in our new Rosalia Ridge co bedrooms, 2.5 bathrooms, 1,960 total sq ft, you'll have all the room you need! Off the e bedrooms and a full bathroom, as well as a convenient powder room for guests. Contin you'll find a bright living room that flows into a gorgeous kitchen with our signature isle and a spacious dining area. Off the living room you have a luxurious Owner's Suite with bathroom, featuring a walk-in shower and large walk-in closet. Outside you have a 2 ca optional 3rd car garage or 3rd car extended garage. You have the opportunity for even optional bunkroom or ADU. Make this beautiful floorplan your new home today!

### **FLOOR PLAN**