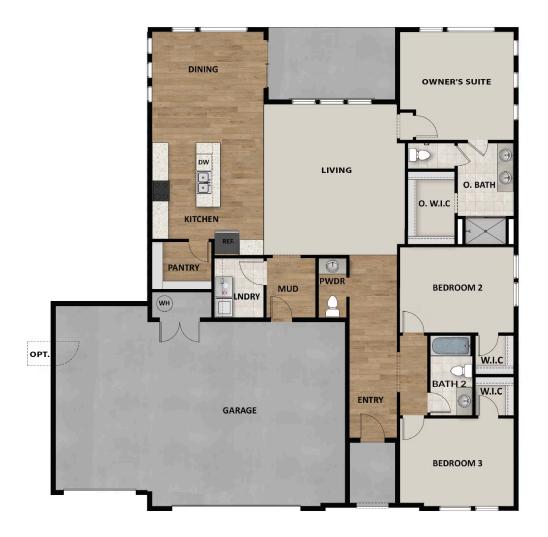

#### **ABOUT THIS HOME**

The Cordova is one of the amazing rambler plans available in our new Rosalia Ridge co bedrooms, 2.5 bathrooms, 1,960 total sq ft, you'll have all the room you need! Off the e bedrooms and a full bathroom, as well as a convenient powder room for guests. Contin you'll find a bright living room that flows into a gorgeous kitchen with our signature isle and a spacious dining area. Off the living room you have a luxurious Owner's Suite with bathroom, featuring a walk-in shower and large walk-in closet. Outside you have a 2 ca optional 3rd car garage or 3rd car extended garage. You have the opportunity for even optional bunkroom or ADU. Make this beautiful floorplan your new home today!

# **FLOOR PLAN**