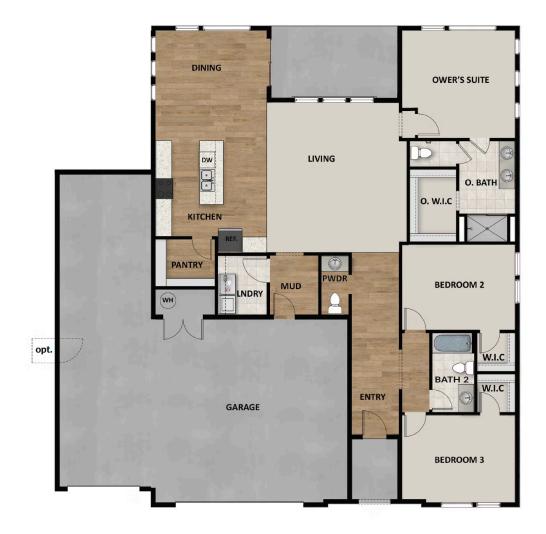

#### **ABOUT THIS HOME**

The Cordova is one of the amazing rambler plans available in our new Rosalia Ridge co bedrooms, 2.5 bathrooms, 1,960 total sq ft, you'll have all the room you need! Off the e bedrooms and a full bathroom, as well as a convenient powder room for guests. Contin you'll find a bright living room that flows into a gorgeous kitchen with our signature isle and a spacious dining area. Off the living room you have a luxurious Owner's Suite with bathroom, featuring a walk-in shower and large walk-in closet. Outside you have a 2 ca optional 3rd car garage or 3rd car extended garage. You have the opportunity for even optional bunkroom or ADU. Make this beautiful floorplan your new home today!

# **FLOOR PLAN**