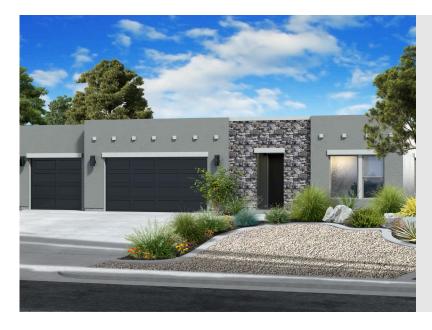

#### CORDOVA DES CONTEMPORA CALL FOR PRICE

Sq ft: 1,960 Beds: 3 Bath: 2.5 Garage: 2

#### **ABOUT THIS HOME**

The Cordova is one of the amazing rambler plans available in our new Rosalia Ridge co bedrooms, 2.5 bathrooms, 1,960 total sq ft, you'll have all the room you need! Off the e bedrooms and a full bathroom, as well as a convenient powder room for guests. Contin you'll find a bright living room that flows into a gorgeous kitchen with our signature isle and a spacious dining area. Off the living room you have a luxurious Owner's Suite with bathroom, featuring a walk-in shower and large walk-in closet. Outside you have a 2 ca optional 3rd car garage or 3rd car extended garage. You have the opportunity for even optional bunkroom or ADU. Make this beautiful floorplan your new home today!