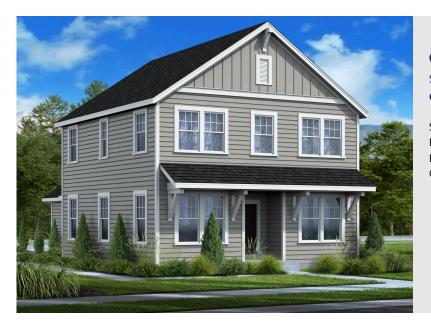

# **FieldStone** HOMES

CADENCE SINGLE FAMILY CALL FOR PRICE

Sq ft: 3,246 Beds: 3 Bath: 2.5 Garage: 2

#### **ABOUT THIS HOME**

You'll love the openness the Cadence floorplan has to offer in Daybreak. As soon as you walk through the front door, you're greeted with a dinir dinner parties on your right and a flex room perfect for your home office, music room or formal dining room on your left. The spacious living an beautifully designed for your entertaining purposes. The kitchen is a showstopper. Towards the back of the Cadence, you'll find a 2 car garage a discover an enormous owner's suite, and an alluring owner's bath for the relaxing experience you deserve. You'll also find two additional bedroc room for easy access. If you decide to finish your basement, you'll have one additional bedroom, bathroom, and recreation room for all your mor purposes. The Cadence is 2,091 finished square feet and 3,246 square feet. Exterior details, finishes and colors are handpicked by a renown national bedroom.