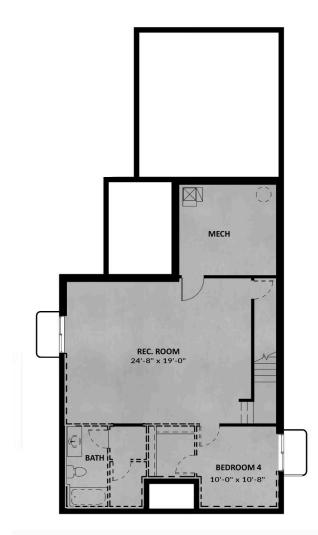

r parties on your right and a flex room perfect for your home office, music room or formal dining room on your left. The spacious living an beautifully designed for your entertaining purposes. The kitchen is a showstopper. Towards the back of the Cadence, you'll find a 2 car garage a discover an enormous owner's suite, and an alluring owner's bath for the relaxing experience you deserve. You'll also find two additional bedroc room for easy access. If you decide to finish your basement, you'll have one additional bedroom, bathroom, and recreation room for all your mor purposes. The Cadence is 2,091 finished square feet and 3,246 square feet. Exterior details, finishes and colors are handpicked by a renown national bedroom.



### **FLOOR PLAN**





# **FLOOR PLAN**





## **FLOOR PLAN**