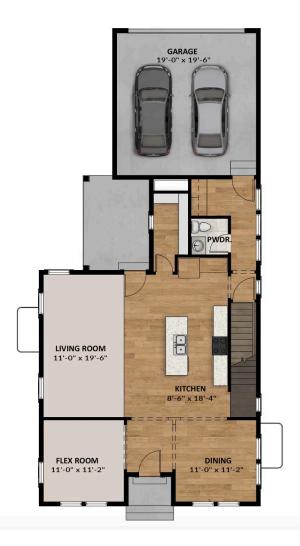

front door, you're greeted with a dinir dinner parties on your right and a flex room perfect for your home office, music room or formal dining room on your left. The spacious living an beautifully designed for your entertaining purposes. The kitchen is a showstopper. Towards the back of the Cadence, you'll find a 2 car garage a discover an enormous owner's suite, and an alluring owner's bath for the relaxing experience you deserve. You'll also find two additional bedroc room for easy access. If you decide to finish your basement, you'll have one additional bedroom, bathroom, and recreation room for all your mor purposes. The Cadence is 2,091 finished square feet and 3,246 square feet. Exterior details, finishes and colors are handpicked by a renown national bedroom.



### **FLOOR PLAN**





# **FLOOR PLAN**





## **FLOOR PLAN**