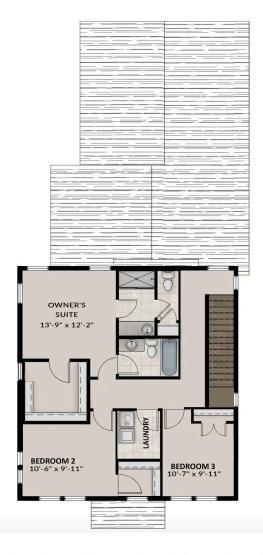

eted with a dinir dinner parties on your right and a flex room perfect for your home office, music room or formal dining room on your left. The spacious living an beautifully designed for your entertaining purposes. The kitchen is a showstopper. Towards the back of the Cadence, you'll find a 2 car garage a discover an enormous owner's suite, and an alluring owner's bath for the relaxing experience you deserve. You'll also find two additional bedroc room for easy access. If you decide to finish your basement, you'll have one additional bedroom, bathroom, and recreation room for all your mor purposes. The Cadence is 2,091 finished square feet and 3,246 square feet. Exterior details, finishes and colors are handpicked by a renown national bedroom.



### **FLOOR PLAN**





# **FLOOR PLAN**





## **FLOOR PLAN**