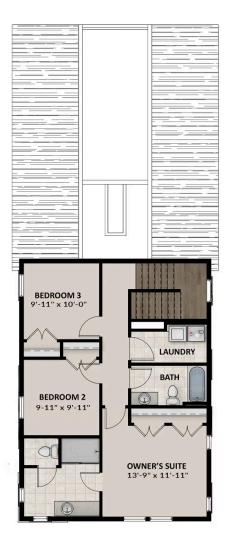

## **FLOOR PLAN**

#### **ABOUT THIS HOME**

With an open-concept and modern style, the two-story Brighton floor plan features 3 bedrooms, with an optional 4th bedroom in the basement, 2 square feet, and 2,753 total square feet. Exterior details, finishes and colors are handpicked by a renown national designer. The Brighton plan fee the entryway of the first floor. The main living space includes a cozy dining space and beautiful kitchen with a spacious island and walk-in pant powder bath and an awesome flex room; the perfect area for your work from home office, or even a gym. You can relax and enjoy a private own walk-in closets, and a spa-like bathroom with a walk-in shower. Upstairs, your family and guests will always be comfortable with a cozy bathroc additional upstairs bedrooms have large, walk-in closets. If you want even more space, you have the option to finish your basement with 1 bedro recreation area. Transform your recreation room into a movie lounge, children's playroom, or home office. The covered outdoors patio is perfect quiet time.