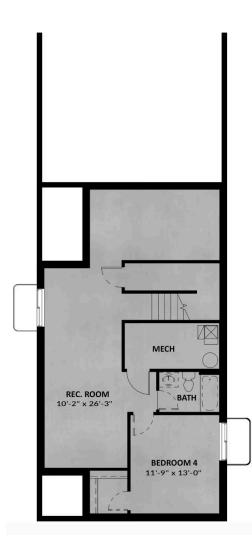

## **FLOOR PLAN**

#### **ABOUT THIS HOME**

With an open-concept and modern style, the two-story Brighton floor plan features 3 bedrooms, with an optional 4th bedroom in the basement, 2 square feet, and 2,753 total square feet. Exterior details, finishes and colors are handpicked by a renown national designer. The Brighton plan fee the entryway of the first floor. The main living space includes a cozy dining space and beautiful kitchen with a spacious island and walk-in pant powder bath and an awesome flex room; the perfect area for your work from home office, or even a gym. You can relax and enjoy a private own walk-in closets, and a spa-like bathroom with a walk-in shower. Upstairs, your family and guests will always be comfortable with a cozy bathroc additional upstairs bedrooms have large, walk-in closets. If you want even more space, you have the option to finish your basement with 1 bedro recreation area. Transform your recreation room into a movie lounge, children's playroom, or home office. The covered outdoors patio is perfect quiet time.