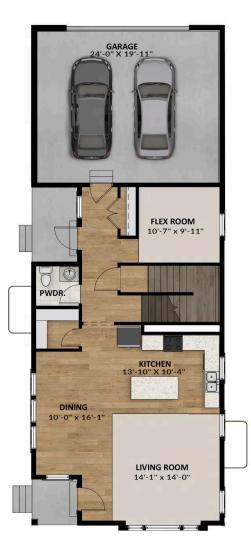

### **FLOOR PLAN**

#### **ABOUT THIS HOME**

With an open-concept and modern style, the two-story Brighton floor plan features 3 bedrooms, with an optional 4th bedroom in the basement, 2 square feet, and 2,753 total square feet. Exterior details, finishes and colors are handpicked by a renown national designer. The Brighton plan fee the entryway of the first floor. The main living space includes a cozy dining space and beautiful kitchen with a spacious island and walk-in pant powder bath and an awesome flex room; the perfect area for your work from home office, or even a gym. You can relax and enjoy a private own walk-in closets, and a spa-like bathroom with a walk-in shower. Upstairs, your family and guests will always be comfortable with a cozy bathroc additional upstairs bedrooms have large, walk-in closets. If you want even more space, you have the option to finish your basement with 1 bedro recreation area. Transform your recreation room into a movie lounge, children's playroom, or home office. The covered outdoors patio is perfect quiet time.