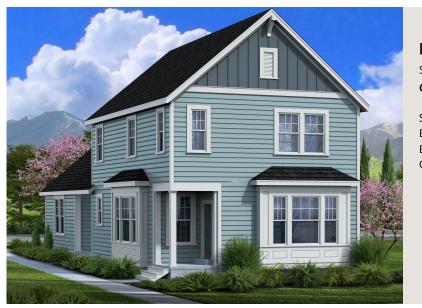

#### BRIGHTON SINGLE FAMILY CALL FOR PRICE

Sq ft: 2,753 Beds: 3 Bath: 2.5 Garage: 2

#### **ABOUT THIS HOME**

With an open-concept and modern style, the two-story Brighton floor plan features 3 bedrooms, with an optional 4th bedroom in the basement, 2 square feet, and 2,753 total square feet. Exterior details, finishes and colors are handpicked by a renown national designer. The Brighton plan fee the entryway of the first floor. The main living space includes a cozy dining space and beautiful kitchen with a spacious island and walk-in pant powder bath and an awesome flex room; the perfect area for your work from home office, or even a gym. You can relax and enjoy a private own walk-in closets, and a spa-like bathroom with a walk-in shower. Upstairs, your family and guests will always be comfortable with a cozy bathroc additional upstairs bedrooms have large, walk-in closets. If you want even more space, you have the option to finish your basement with 1 bedro recreation area. Transform your recreation room into a movie lounge, children's playroom, or home office. The covered outdoors patio is perfect quiet time.