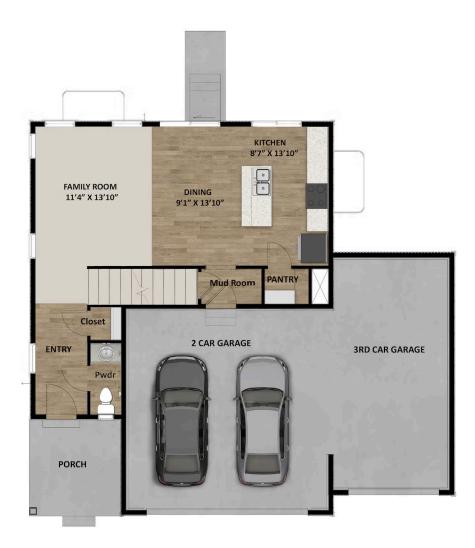

**FLOOR PLAN** 

## **FLOOR PLAN**

**FLOOR PLAN** 

## **ABOUT THIS HOME**

The Bridger displays an open-concept layout with 3 bedrooms, 2.5 bathrooms, 1,698 finished square feet, and 2,289 total square feet. You'll find a power the entry on the main level. An open family room, dining room, and kitchen provide you and your family with plenty of living space for socializing, enter together. The kitchen showcases a large island, with a walk-in pantry and mudroom next to the garage. On the second level, you'll find a gorgeous owner bathroom that includes a walk-in closet, large vanity, shower, storage space, and a water closet. Two bedrooms featuring walk-in closets, a bathroom, c room are also on this floor. You can create a recreation room, bedroom, bathroom, and storage space in an optional finished basement for additional I recreational room to have a fully functional space of your design choice—whether that be for a movie lounge, children's playroom, or craft room—the g