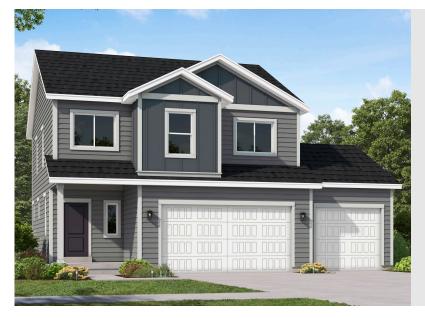

## BRIDGER

SINGLE FAMILY

Sq ft: 2,289 Beds: 3 Bath: 2.5 Garage: 2

## **ABOUT THIS HOME**

The Bridger displays an open-concept layout with 3 bedrooms, 2.5 bathrooms, 1,698 finished square feet, and 2,289 total square feet. You'll find a power the entry on the main level. An open family room, dining room, and kitchen provide you and your family with plenty of living space for socializing, enter together. The kitchen showcases a large island, with a walk-in pantry and mudroom next to the garage. On the second level, you'll find a gorgeous owner bathroom that includes a walk-in closet, large vanity, shower, storage space, and a water closet. Two bedrooms featuring walk-in closets, a bathroom, c room are also on this floor. You can create a recreation room, bedroom, bathroom, and storage space in an optional finished basement for additional I recreational room to have a fully functional space of your design choice—whether that be for a movie lounge, children's playroom, or craft room—the g