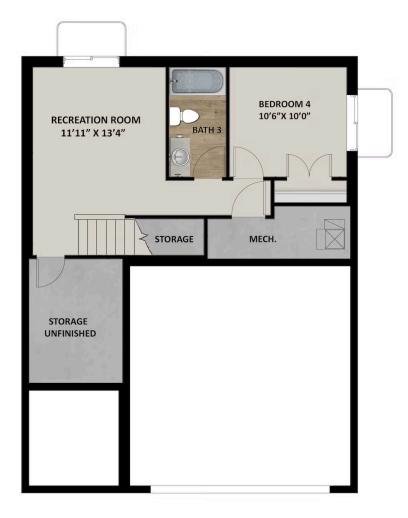

**FLOOR PLAN** 

## **FLOOR PLAN**

**FLOOR PLAN** 

## **ABOUT THIS HOME**

The Bridger displays an open-concept layout with 3 bedrooms, 2.5 bathrooms, 1,698 finished square feet, and 2,289 total square feet. You'll find a power the entry on the main level. An open family room, dining room, and kitchen provide you and your family with plenty of living space for socializing, enter together. The kitchen showcases a large island, with a walk-in pantry and mudroom next to the garage. On the second level, you'll find a gorgeous owner bathroom that includes a walk-in closet, large vanity, shower, storage space, and a water closet. Two bedrooms featuring walk-in closets, a bathroom, c room are also on this floor. You can create a recreation room, bedroom, bathroom, and storage space in an optional finished basement for additional I recreational room to have a fully functional space of your design choice—whether that be for a movie lounge, children's playroom, or craft room—the g