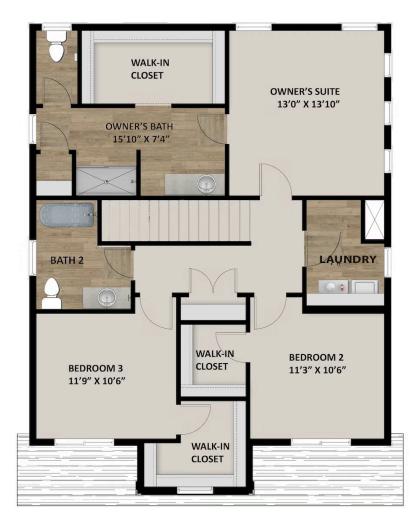

**FLOOR PLAN** 

## **FLOOR PLAN**

**FLOOR PLAN** 

## **ABOUT THIS HOME**

The Bridger displays an open-concept layout with 3 bedrooms, 2.5 bathrooms, 1,698 finished square feet, and 2,289 total square feet. You'll find a power the entry on the main level. An open family room, dining room, and kitchen provide you and your family with plenty of living space for socializing, enter together. The kitchen showcases a large island, with a walk-in pantry and mudroom next to the garage. On the second level, you'll find a gorgeous owner bathroom that includes a walk-in closet, large vanity, shower, storage space, and a water closet. Two bedrooms featuring walk-in closets, a bathroom, c room are also on this floor. You can create a recreation room, bedroom, bathroom, and storage space in an optional finished basement for additional I recreational room to have a fully functional space of your design choice—whether that be for a movie lounge, children's playroom, or craft room—the g