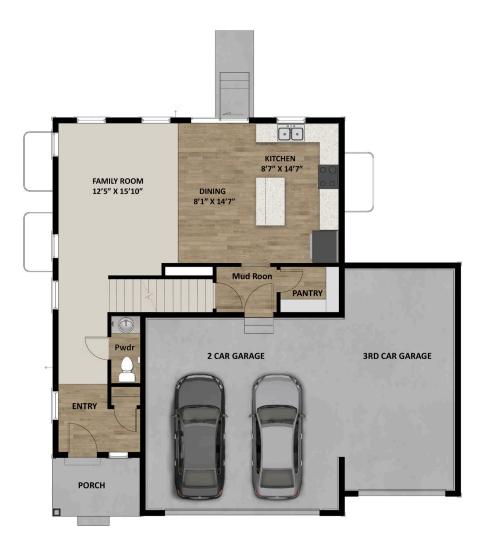

#### **ABOUT THIS HOME**

The Bordeaux showcases a contemporary design with 3 bedrooms, 2.5 bathrooms, 1,852 finished square feet, and 2,527 total square feet. Walk inside t powder room off the hallway, and an expansive family room, dining room, and kitchen. Spend time with family lounging in the light and bright family ro that has plenty of counter space, a large island, and a nearby pantry that keeps food within reach. Also included is a mudroom off the garage and stairs the second floor, you'll discover a loft space and an owner's suite containing a gorgeous bathroom with a large shower, walk-in closet, and vanity. On the convenient laundry room, bathroom, closet, and two bedrooms that also have walk-in closets for plenty of storage space. An optional finished basem space. This beautiful area includes a recreational room, bathroom, and storage. Design your recreational room for your own wants and needs—whethe lounge, children's playroom, craft room, or workout area—the options are endless!