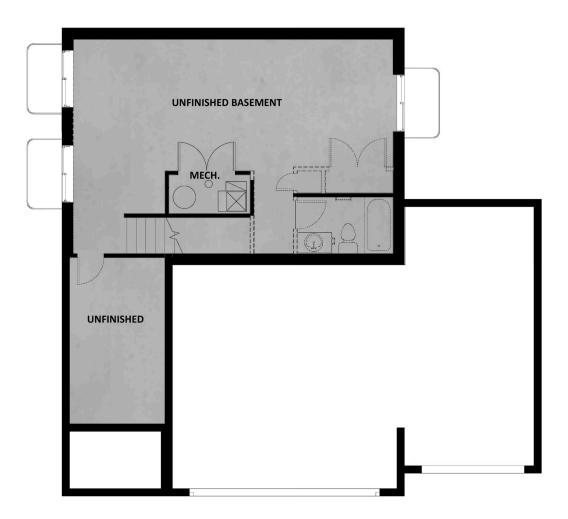

#### **ABOUT THIS HOME**

The Bordeaux showcases a contemporary design with 3 bedrooms, 2.5 bathrooms, 1,852 finished square feet, and 2,527 total square feet. Walk inside t powder room off the hallway, and an expansive family room, dining room, and kitchen. Spend time with family lounging in the light and bright family ro that has plenty of counter space, a large island, and a nearby pantry that keeps food within reach. Also included is a mudroom off the garage and stairs the second floor, you'll discover a loft space and an owner's suite containing a gorgeous bathroom with a large shower, walk-in closet, and vanity. On the convenient laundry room, bathroom, closet, and two bedrooms that also have walk-in closets for plenty of storage space. An optional finished basem space. This beautiful area includes a recreational room, bathroom, and storage. Design your recreational room for your own wants and needs—whethe lounge, children's playroom, craft room, or workout area—the options are endless!