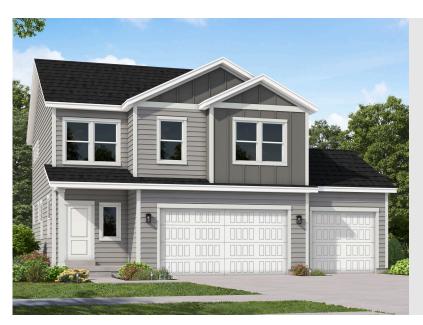

### **BORDEAUX**

SINGLE FAMILY CALL FOR PRICE

Sq ft: 2,527

Beds: 3

Bath: 2.5

Garage: 2

#### **ABOUT THIS HOME**

The Bordeaux showcases a contemporary design with 3 bedrooms, 2.5 bathrooms, 1,852 finished square feet, and 2,527 total square feet. Walk inside t powder room off the hallway, and an expansive family room, dining room, and kitchen. Spend time with family lounging in the light and bright family ro that has plenty of counter space, a large island, and a nearby pantry that keeps food within reach. Also included is a mudroom off the garage and stairs the second floor, you'll discover a loft space and an owner's suite containing a gorgeous bathroom with a large shower, walk-in closet, and vanity. On the convenient laundry room, bathroom, closet, and two bedrooms that also have walk-in closets for plenty of storage space. An optional finished basem space. This beautiful area includes a recreational room, bathroom, and storage. Design your recreational room for your own wants and needs—whethe lounge, children's playroom, craft room, or workout area—the options are endless!