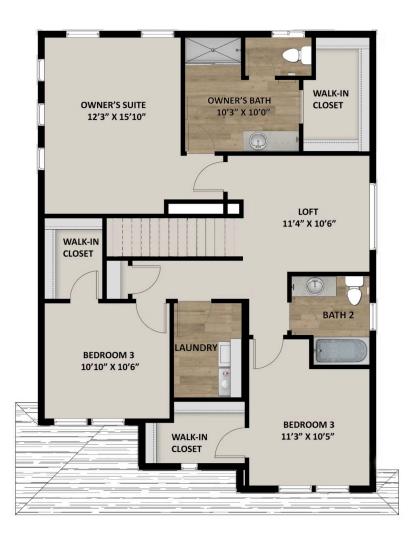

#### **ABOUT THIS HOME**

The Bordeaux showcases a contemporary design with 3 bedrooms, 2.5 bathrooms, 1,852 finished square feet, and 2,527 total square feet. Walk inside t powder room off the hallway, and an expansive family room, dining room, and kitchen. Spend time with family lounging in the light and bright family ro that has plenty of counter space, a large island, and a nearby pantry that keeps food within reach. Also included is a mudroom off the garage and stairs the second floor, you'll discover a loft space and an owner's suite containing a gorgeous bathroom with a large shower, walk-in closet, and vanity. On the convenient laundry room, bathroom, closet, and two bedrooms that also have walk-in closets for plenty of storage space. An optional finished basem space. This beautiful area includes a recreational room, bathroom, and storage. Design your recreational room for your own wants and needs—whethe lounge, children's playroom, craft room, or workout area—the options are endless!