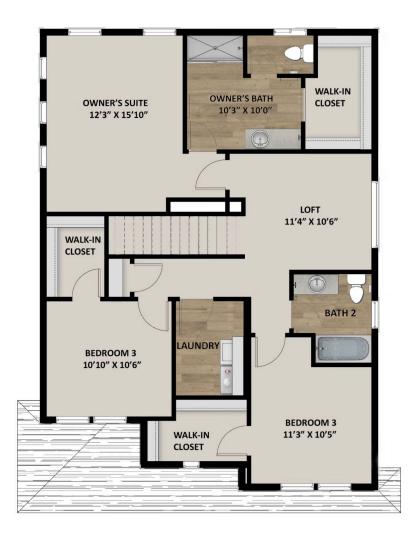

#### **ABOUT THIS HOME**

The Bordeaux showcases a contemporary design with 3 bedrooms, 2.5 bathrooms, 1,852 finished square feet, and 2,527 total square feet. Walk inside t powder room off the hallway, and an expansive family room, dining room, and kitchen. Spend time with family lounging in the light and bright family ro that has plenty of counter space, a large island, and a nearby pantry that keeps food within reach. Also included is a mudroom off the garage and stairs the second floor, you'll discover a loft space and an owner's suite containing a gorgeous bathroom with a large shower, walk-in closet, and vanity. On the a convenient laundry room, bathroom, closet, and two bedrooms that also have walk-in closets for plenty of storage space. An optional finished basem space. This beautiful area includes a recreational room, bathroom, and storage. Design your recreational room for your own wants and needs—whethe lounge, children's playroom, craft room, or workout area—the options are endless!