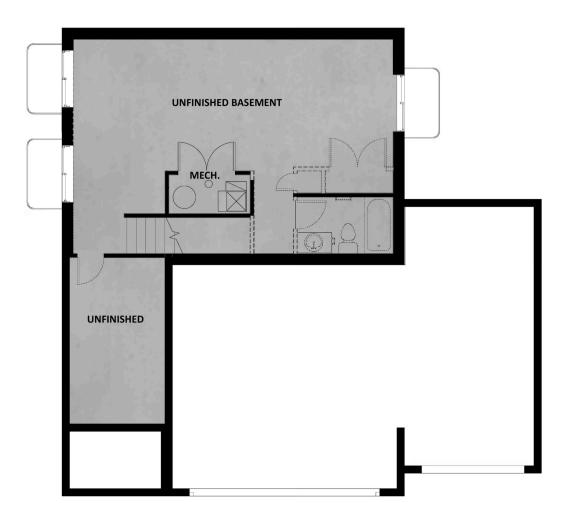

#### **ABOUT THIS HOME**

The Bordeaux showcases a contemporary design with 3 bedrooms, 2.5 bathrooms, 1,852 finished square feet, and 2,527 total square feet. Walk inside t powder room off the hallway, and an expansive family room, dining room, and kitchen. Spend time with family lounging in the light and bright family ro that has plenty of counter space, a large island, and a nearby pantry that keeps food within reach. Also included is a mudroom off the garage and stairs the second floor, you'll discover a loft space and an owner's suite containing a gorgeous bathroom with a large shower, walk-in closet, and vanity. On the a convenient laundry room, bathroom, closet, and two bedrooms that also have walk-in closets for plenty of storage space. An optional finished basem space. This beautiful area includes a recreational room, bathroom, and storage. Design your recreational room for your own wants and needs—whethe lounge, children's playroom, craft room, or workout area—the options are endless!