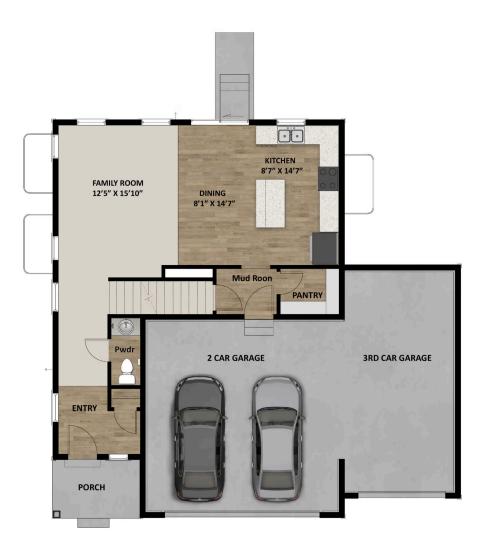

#### **ABOUT THIS HOME**

The Bordeaux showcases a contemporary design with 3 bedrooms, 2.5 bathrooms, 1,852 finished square feet, and 2,527 total square feet. Walk inside t powder room off the hallway, and an expansive family room, dining room, and kitchen. Spend time with family lounging in the light and bright family ro that has plenty of counter space, a large island, and a nearby pantry that keeps food within reach. Also included is a mudroom off the garage and stairs the second floor, you'll discover a loft space and an owner's suite containing a gorgeous bathroom with a large shower, walk-in closet, and vanity. On the a convenient laundry room, bathroom, closet, and two bedrooms that also have walk-in closets for plenty of storage space. An optional finished basem space. This beautiful area includes a recreational room, bathroom, and storage. Design your recreational room for your own wants and needs—whethe lounge, children's playroom, craft room, or workout area—the options are endless!