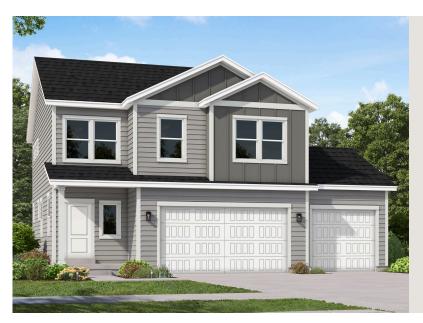

#### **BORDEAUX**

SINGLE FAMILY

CALL FOR PRICE

Sq ft: 2,527

Beds: 3

Bath: 2.5

Garage: 2

#### **ABOUT THIS HOME**

The Bordeaux showcases a contemporary design with 3 bedrooms, 2.5 bathrooms, 1,852 finished square feet, and 2,527 total square feet. Walk inside t powder room off the hallway, and an expansive family room, dining room, and kitchen. Spend time with family lounging in the light and bright family ro that has plenty of counter space, a large island, and a nearby pantry that keeps food within reach. Also included is a mudroom off the garage and stairs the second floor, you'll discover a loft space and an owner's suite containing a gorgeous bathroom with a large shower, walk-in closet, and vanity. On the a convenient laundry room, bathroom, closet, and two bedrooms that also have walk-in closets for plenty of storage space. An optional finished basem space. This beautiful area includes a recreational room, bathroom, and storage. Design your recreational room for your own wants and needs—whethe lounge, children's playroom, craft room, or workout area—the options are endless!