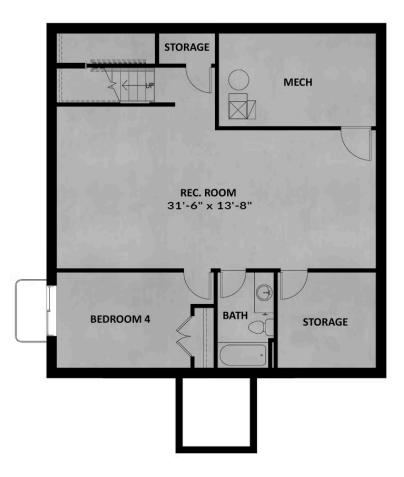

### **FLOOR PLAN**

#### **ABOUT THIS HOME**

The amount of room in this new open floorplan, the Ashton, is exactly what you need to help you entertain family and friends. You can find a fle easily accessible from one another. The corner walk-in pantry is a perfect addition to a beautiful kitchen. Upstairs you'll find a gorgeous owner's Every morning, you'll wake up thinking you are at a resort. There are two additional bedrooms upstairs with a laundry room. The unique design flows. Enjoy the experience of living in a dream home that has lots of space to grow. Downstairs, if you choose to finish the basement, is an am option for an extra bedroom and bathroom. You will want to be calling the Ashton floorplan, your next home.