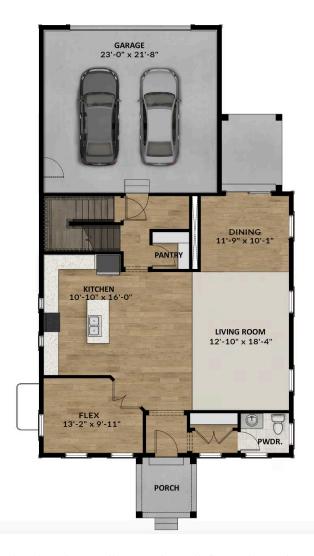

# **FLOOR PLAN**

#### **ABOUT THIS HOME**

The amount of room in this new open floorplan, the Ashton, is exactly what you need to help you entertain family and friends. You can find a fle easily accessible from one another. The corner walk-in pantry is a perfect addition to a beautiful kitchen. Upstairs you'll find a gorgeous owner's Every morning, you'll wake up thinking you are at a resort. There are two additional bedrooms upstairs with a laundry room. The unique design flows. Enjoy the experience of living in a dream home that has lots of space to grow. Downstairs, if you choose to finish the basement, is an am option for an extra bedroom and bathroom. You will want to be calling the Ashton floorplan, your next home.