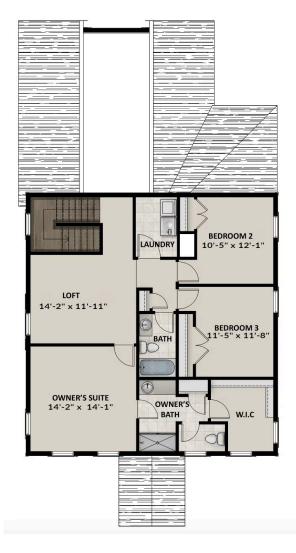

## **FLOOR PLAN**

#### **ABOUT THIS HOME**

The amount of room in this new open floorplan, the Ashton, is exactly what you need to help you entertain family and friends. You can find a fle easily accessible from one another. The corner walk-in pantry is a perfect addition to a beautiful kitchen. Upstairs you'll find a gorgeous owner's Every morning, you'll wake up thinking you are at a resort. There are two additional bedrooms upstairs with a laundry room. The unique design flows. Enjoy the experience of living in a dream home that has lots of space to grow. Downstairs, if you choose to finish the basement, is an am option for an extra bedroom and bathroom. You will want to be calling the Ashton floorplan, your next home.