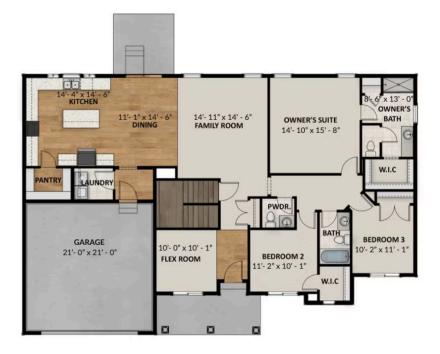

### **ABOUT THIS HOME**

The Annabella is one of our rambler floor plans in our newest Antelope Meadows community. This spacious layout provides a grand open area on the r living areas.; which makes it great for entertaining! The large Owner's Suite is right across from two additional bedrooms, and bathrooms. The flex roon work from home office. The basement area has a large recreation spot for your movie room, or game room! What says entertaining than inviting family and a movie? Need two extra bedrooms? The basement has two additional rooms for you. This perfect floor plan is everything you need if you are look

#### MAIN LEVEL

**FLOOR PLAN** 