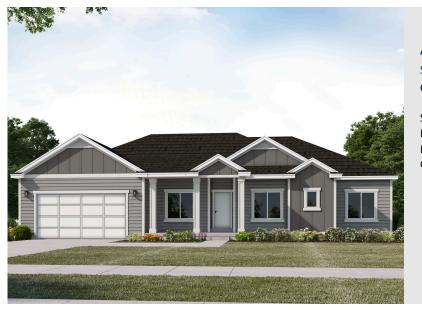

## ANNABELLA SINGLE FAMILY CALL FOR PRICE

Sq ft: 3,751 Beds: 3 Bath: 2.5 Garage: 2

### **ABOUT THIS HOME**

The Annabella is one of our rambler floor plans in our newest Antelope Meadows community. This spacious layout provides a grand open area on the r living areas.; which makes it great for entertaining! The large Owner's Suite is right across from two additional bedrooms, and bathrooms. The flex roon work from home office. The basement area has a large recreation spot for your movie room, or game room! What says entertaining than inviting family and a movie? Need two extra bedrooms? The basement has two additional rooms for you. This perfect floor plan is everything you need if you are look