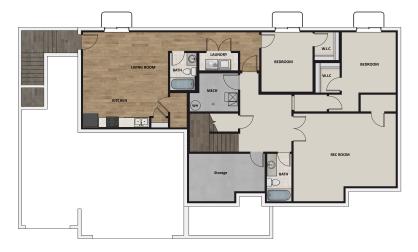

### **ABOUT THIS HOME**

The Annabella is one of our rambler floor plans in our newest Antelope Meadows community. This spacious layout provides a grand open area on the r living areas.; which makes it great for entertaining! The large Owner's Suite is right across from two additional bedrooms, and bathrooms. The flex roon work from home office. The basement area has a large recreation spot for your movie room, or game room! What says entertaining than inviting family and a movie? Need two extra bedrooms? The basement has two additional rooms for you. This perfect floor plan is everything you need if you are look

#### UNFINISHED BASEMENT

**FLOOR PLAN** 

Finished Basement Floor