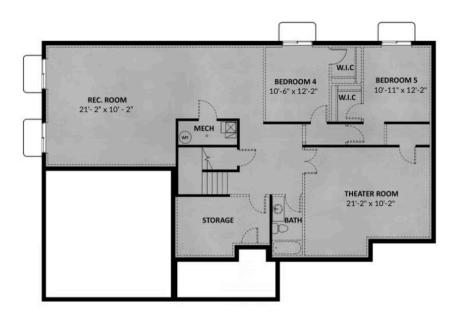

### **ABOUT THIS HOME**

The Annabella is one of our rambler floor plans in our newest Antelope Meadows community. This spacious layout provides a grand open area on the r living areas.; which makes it great for entertaining! The large Owner's Suite is right across from two additional bedrooms, and bathrooms. The flex roon work from home office. The basement area has a large recreation spot for your movie room, or game room! What says entertaining than inviting family and a movie? Need two extra bedrooms? The basement has two additional rooms for you. This perfect floor plan is everything you need if you are look

#### UNFINISHED BASEMENT

**FLOOR PLAN** 

Finished Basement Floor