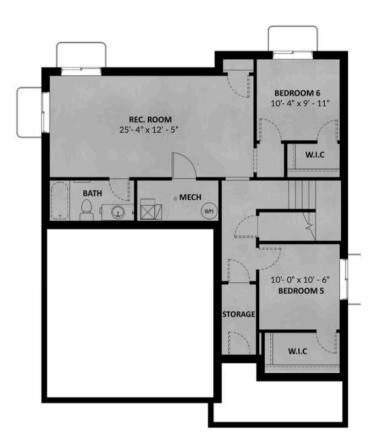

#### **ABOUT THIS HOME**

In the Alpine, you wake up every morning with the world at your feet. Modern, luxurious, and homey, th bathroom floor plan radiates an open, airy light and a lot of heart. With 2,252 finished square feet and 3 beautiful space, you have all the room you need to live your best life yet. Go ahead and take a look insid Transform the flex room off of the entryway to a home office, media room, or playroom. A closet and pc located off the foyer. Past this space, you will find a charming family room, a gorgeous kitchen with an o area, a pantry, and a mudroom. Outside, you have a massive garage to fit your needs and a landscaped Upstairs, leisure awaits in your luxurious master suite. Included in your suite is a spa-like bathroom with large walk-in closet, making it the perfect space to relax and unwind. The second floor also has 2 spaciou a bathroom, a well-placed laundry area, and a large, flexible loft to use however you wish. If you want to add below your home, you have the option to finish the basement with a roomy recreation area, a comf extra bedrooms with walk-in closets.

#### **UNFINISHED BASEMENT**