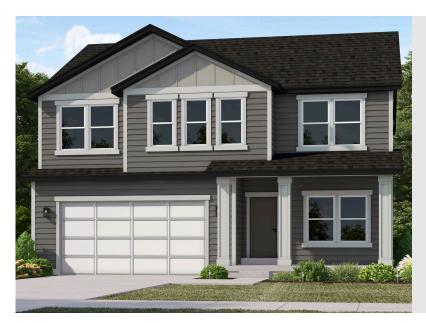

### **ALPINE**

SINGLE FAMILY

#### **CALL FOR PRICE**

Sq ft: 3,231

Beds: 3

Bath: 2.5

Garage: 2

#### **ABOUT THIS HOME**

In the Alpine, you wake up every morning with the world at your feet. Modern, luxurious, and homey, th bathroom floor plan radiates an open, airy light and a lot of heart. With 2,252 finished square feet and 3 beautiful space, you have all the room you need to live your best life yet. Go ahead and take a look insid Transform the flex room off of the entryway to a home office, media room, or playroom. A closet and pc located off the foyer. Past this space, you will find a charming family room, a gorgeous kitchen with an o area, a pantry, and a mudroom. Outside, you have a massive garage to fit your needs and a landscaped Upstairs, leisure awaits in your luxurious master suite. Included in your suite is a spa-like bathroom with large walk-in closet, making it the perfect space to relax and unwind. The second floor also has 2 spaciou a bathroom, a well-placed laundry area, and a large, flexible loft to use however you wish. If you want to add below your home, you have the option to finish the basement with a roomy recreation area, a comf extra bedrooms with walk-in closets.