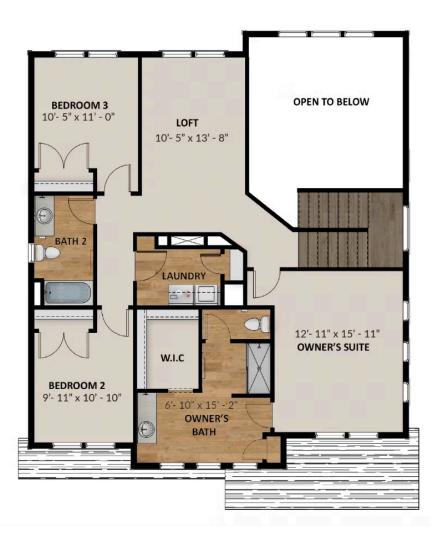

#### **ABOUT THIS HOME**

In the Alpine, you wake up every morning with the world at your feet. Modern, luxurious, and homey, th bathroom floor plan radiates an open, airy light and a lot of heart. With 2,252 finished square feet and 3 beautiful space, you have all the room you need to live your best life yet. Go ahead and take a look insid Transform the flex room off of the entryway to a home office, media room, or playroom. A closet and pc located off the foyer. Past this space, you will find a charming family room, a gorgeous kitchen with an o area, a pantry, and a mudroom. Outside, you have a massive garage to fit your needs and a landscaped Upstairs, leisure awaits in your luxurious master suite. Included in your suite is a spa-like bathroom with large walk-in closet, making it the perfect space to relax and unwind. The second floor also has 2 spaciou a bathroom, a well-placed laundry area, and a large, flexible loft to use however you wish. If you want to add below your home, you have the option to finish the basement with a roomy recreation area, a comf extra bedrooms with walk-in closets.