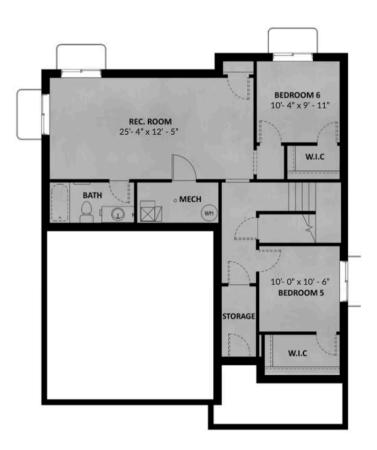

take a look insid Transform the flex room off of the entryway to a home office, media room, or playroom. A closet and pc located off the foyer. Past this space, you will find a charming family room, a gorgeous kitchen with an o area, a pantry, and a mudroom. Outside, you have a massive garage to fit your needs and a landscaped Upstairs, leisure awaits in your luxurious master suite. Included in your suite is a spa-like bathroom with large walk-in closet, making it the perfect space to relax and unwind. The second floor also has 2 spaciou a bathroom, a well-placed laundry area, and a large, flexible loft to use however you wish. If you want to add below your home, you have the option to finish the basement with a roomy recreation area, a comf extra bedrooms with walk-in closets.













#### **UNFINISHED BASEMENT**