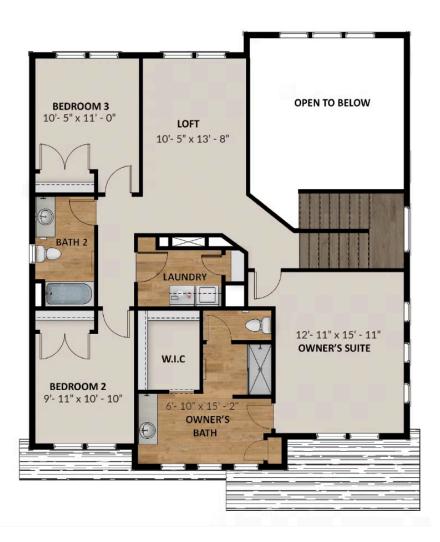

#### **ABOUT THIS HOME**

In the Alpine, you wake up every morning with the world at your feet. Modern, luxurious, and homey, th bathroom floor plan radiates an open, airy light and a lot of heart. With 2,252 finished square feet and 3 beautiful space, you have all the room you need to live your best life yet. Go ahead and take a look insid Transform the flex room off of the entryway to a home office, media room, or playroom. A closet and pc located off the foyer. Past this space, you will find a charming family room, a gorgeous kitchen with an o area, a pantry, and a mudroom. Outside, you have a massive garage to fit your needs and a landscaped Upstairs, leisure awaits in your luxurious master suite. Included in your suite is a spa-like bathroom with large walk-in closet, making it the perfect space to relax and unwind. The second floor also has 2 spaciou a bathroom, a well-placed laundry area, and a large, flexible loft to use however you wish. If you want to add below your home, you have the option to finish the basement with a roomy recreation area, a comf extra bedrooms with walk-in closets.