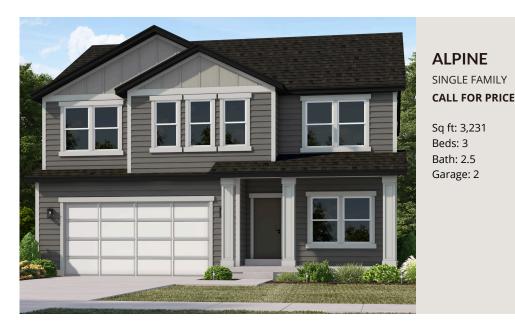

#### **ABOUT THIS HOME**

In the Alpine, you wake up every morning with the world at your feet. Modern, luxurious, and homey, th bathroom floor plan radiates an open, airy light and a lot of heart. With 2,252 finished square feet and 3 beautiful space, you have all the room you need to live your best life yet. Go ahead and take a look insid Transform the flex room off of the entryway to a home office, media room, or playroom. A closet and pc located off the foyer. Past this space, you will find a charming family room, a gorgeous kitchen with an o area, a pantry, and a mudroom. Outside, you have a massive garage to fit your needs and a landscaped Upstairs, leisure awaits in your luxurious master suite. Included in your suite is a spa-like bathroom with large walk-in closet, making it the perfect space to relax and unwind. The second floor also has 2 spaciou a bathroom, a well-placed laundry area, and a large, flexible loft to use however you wish. If you want to add below your home, you have the option to finish the basement with a roomy recreation area, a comf extra bedrooms with walk-in closets.