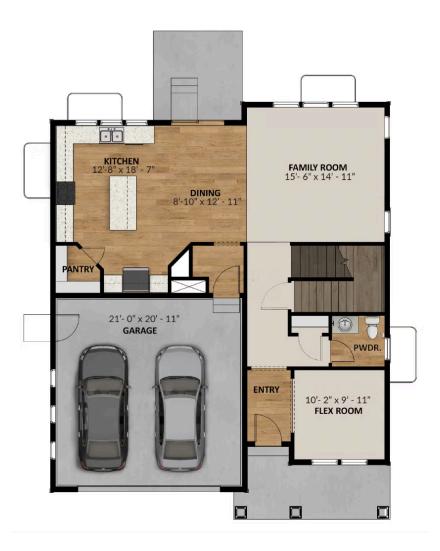

#### **ABOUT THIS HOME**

In the Alpine, you wake up every morning with the world at your feet. Modern, luxurious, and homey, th bathroom floor plan radiates an open, airy light and a lot of heart. With 2,252 finished square feet and 3 beautiful space, you have all the room you need to live your best life yet. Go ahead and take a look insid Transform the flex room off of the entryway to a home office, media room, or playroom. A closet and pc located off the foyer. Past this space, you will find a charming family room, a gorgeous kitchen with an o area, a pantry, and a mudroom. Outside, you have a massive garage to fit your needs and a landscaped Upstairs, leisure awaits in your luxurious master suite. Included in your suite is a spa-like bathroom with large walk-in closet, making it the perfect space to relax and unwind. The second floor also has 2 spaciou a bathroom, a well-placed laundry area, and a large, flexible loft to use however you wish. If you want to add below your home, you have the option to finish the basement with a roomy recreation area, a comf extra bedrooms with walk-in closets.