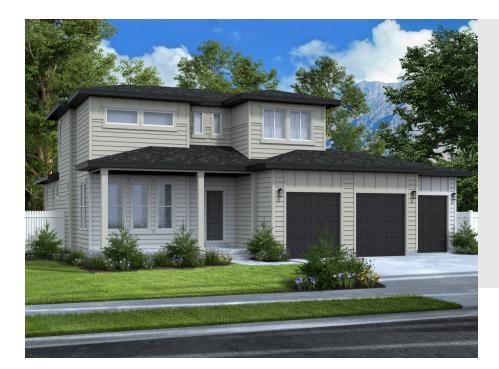

## SAGE TRANSITIONAL - ADU OPTION

SINGLE FAMILY

Sq ft: 4,430 Beds: 4 Bath: 2.5

# **ABOUT THIS HOME**

Enjoy coming home to the Sage floor plan with 4 bedrooms, 2.5 bathrooms, 2,750 finished sq ft, and 4,430 total sq ft. Transform the flex room off the entryway into a home office or play room. Continuing inside, you'll find a convenient mudroom, powder bath, and laundry room. Past this is a grand, two-story great room with floor-to-ceiling windows. This flows into a beautiful kitchen with our signature kitchen island and a walk-in pantry, as well as a bright and spacious dining area. Off the living room you have a luxurious owner's suite with a spa-like owner's bathroom that features a gorgeous walk-in shower and large walk-in closet. Upstairs you have a loft space, perfect for a game room or lounge space. You also have 3 more additional bedrooms, and a full bathroom. Outside you have a 2 car garage with an optional 3rd car garage. You also have the opportunity for more space in an optional finished basement with a large recreation room, one more bedroom, and a full bathroom.