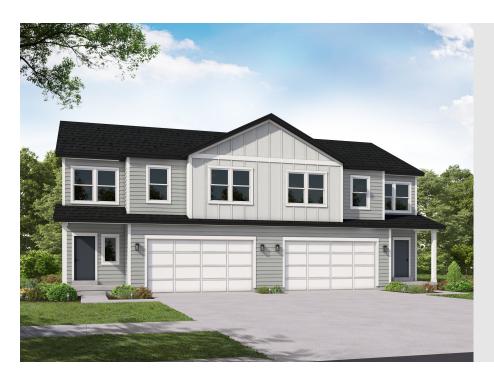

#### **DAWSON**

**TWINHOUSE** 

**CALL FOR PRICE** 

Sq ft: 2,527

Beds: 3

Bath: 2.5

Garage: 2

### **ABOUT THIS HOME**

You will love living in the Dawson floor plan! Off the entry, you have a convenient powder bath, and spacious main living space, including a great room with large windows, dining space, and kitchen, as well as a walk-in pantry and mudroom. Upstairs you'll find a loft, gorgeous owner's suite, and two additional bedrooms, each with a walk-in closet. You will also have a laundry room and secondary bathroom. You have even more space in the unfinished basement for a large recreation room and additional bathroom.